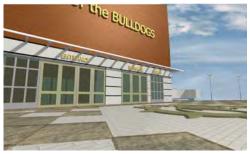

## PROJECT DESCRIPTION

The project involves approximately 6,000 square feet of exterior concrete sidewalk and lighting design as well as 1,000 square feet of building alterations and renovations.

The building alterations and renovations included the addition of a new gymnasium lobby. The lobby was designed to increase security and provide a formal ticketing and security office. The existing lobby was redesigned to include a concession and athletic furniture. The exterior of the entrance is designed to increase the overall building character and mark the entrance as the "Home of the Bulldogs."

Conceptual Design of New Sidewalk Entrance

Arieal View of Sidewalk Design

**New Gymnasium Entrance** 

New Gymnasium Entrance

Conceptual Design of New Sidewalk Entrance

**New Gymnasium Entrance**