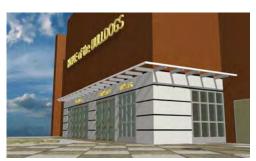

## PROJECT DESCRIPTION

The project involves approximately 6,000 square feet of exterior concrete sidewalk and lighting design as well as 1,000 square feet of building alterations and renovations.

The building alterations and renovations included the addition of a new gymnasium lobby. The lobby was designed to increase security and provide a formal ticketing and security office. The existing lobby was redesigned to include a concession and athletic furniture. The exterior of the entrance is designed to increase the overall building character and mark the entrance as the "Home of the Bulldogs."

Conceptual Design of New Sidewalk Entrance

Arieal View of Sidewalk Design

**New Gymnasium Entrance** 

New Gymnasium Entrance

Conceptual Design of New Sidewalk Entrance

**New Gymnasium Entrance**