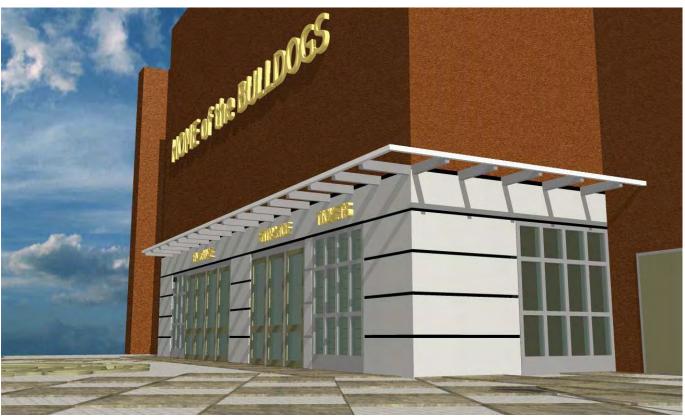

## PROJECT DESCRIPTION

The project involves approximately 6,000 square feet of exterior concrete sidewalk and lighting design as well as 1,000 square feet of building alterations and renovations.

The building alterations and renovations included the addition of a new gymnasium lobby. The lobby was designed to increase security and provide a formal ticketing and security office. The existing lobby was redesigned to include a concession and athletic furniture. The exterior of the entrance is designed to increase the overall building character and mark the entrance as the "Home of the Bulldogs."

Conceptual Design of New Sidewalk Entrance

Arieal View of Sidewalk Design

**New Gymnasium Entrance** 

New Gymnasium Entrance

Conceptual Design of New Sidewalk Entrance

**New Gymnasium Entrance**