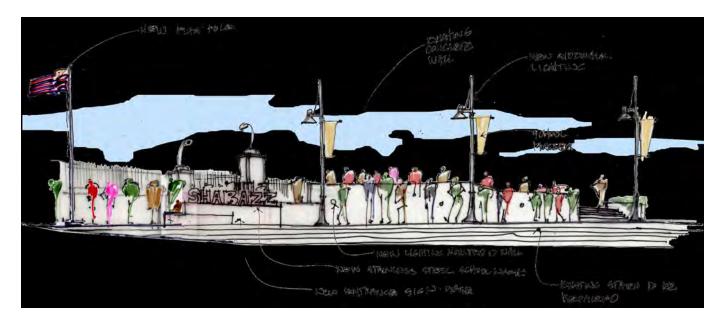

## PROJECT DESCRIPTION

The project involves approximately 6,000 square feet of exterior concrete sidewalk and lighting design as well as 1,000 square feet of building alterations and renovations.

The building alterations and renovations included the addition of a new gymnasium lobby. The lobby was designed to increase security and provide a formal ticketing and security office. The existing lobby was redesigned to include a concession and athletic furniture. The exterior of the entrance is designed to increase the overall building character and mark the entrance as the "Home of the Bulldogs."

Conceptual Design of New Sidewalk Entrance

Arieal View of Sidewalk Design

**New Gymnasium Entrance** 

New Gymnasium Entrance

Conceptual Design of New Sidewalk Entrance

**New Gymnasium Entrance**