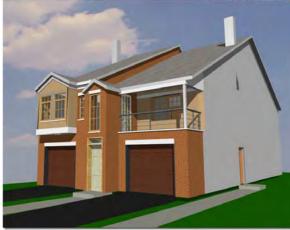

**PROJECT SERVICES Architectural** 

Site Plan Review and Zoning Board

Construction Administration Performa Development

Front Façade Elevation

**Design Sketch of Front Facade** 

**Enlarged Market Rate Units** 

The design includes a two car garage for each unit and an additional 810 square feet of rear exterior space. The architecture reflects harmonious building features for the front façade with different elevations and exterior materials such as earth tone brick color and exposed wood elements.