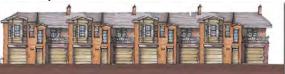

PROJECT DESCRIPTION The project involves 4 two family market rate townhouses, totaling 8 units.

The architecture involved the design of 8 townhouse units ranging from one bedroom on the first floor units to three bedrooms on the second floor units. The dwellings are approximately 3,075 square feet.

The design includes a two car garage for each unit and an additional 810 square feet of rear exterior space. The architecture reflects harmonious building features for the front façade with different elevations and exterior materials such as earth tone brick color and exposed wood elements.