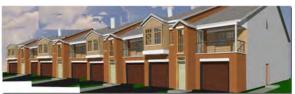

**PROJECT SERVICES Architectural** 

Site Plan Review and Zoning Board

Construction Administration Performa Development

Front Façade Elevation

**Design Sketch of Front Facade** 

**Enlarged Market Rate Units** 

PROJECT DESCRIPTION The project involves 4 two family market rate townhouses, totaling 8 units.

The architecture involved the design of 8 townhouse units ranging from one bedroom on the first floor units to three bedrooms on the second floor units. The dwellings are approximately 3,075 square feet.

The design includes a two car garage for each unit and an additional 810 square feet of rear exterior space. The architecture reflects harmonious building features for the front façade with different elevations and exterior materials such as earth tone brick color and exposed wood elements.